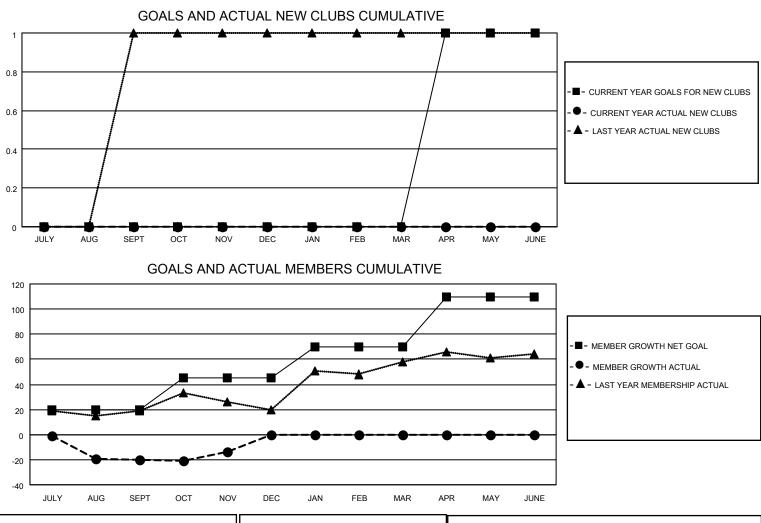

## LOCATION WISCONSIN

District 27 A1

Results as of: 11/30/2022

| Clubs                 |               |           |               | Members               |                        |                         |                                                    |
|-----------------------|---------------|-----------|---------------|-----------------------|------------------------|-------------------------|----------------------------------------------------|
| RESULTS FOR 2022-2023 |               |           |               | RESULTS FOR 2022-2023 |                        |                         |                                                    |
| QUARTER               | NEW CLUB GOAL | NEW CLUBS | DROPPED CLUBS | QUARTER               | BER GROWTH NET<br>GOAL | MEMBER GROWTH<br>ACTUAL | DROPPED<br>MEMBERS ACTUAL<br>(including transfers) |
| JULY/AUG/SEPT         | 0             | 0         | 0             | JULY/AUG/SEPT         | 20                     | 37                      | 51                                                 |
| OCT/NOV/DEC           | 0             | 0         | 0             | OCT/NOV/DEC           | 25                     | 32                      | 25                                                 |
| JAN/FEB/MAR           | 0             | 0         | 0             | JAN/FEB/MAR           | 25                     | 0                       | 0                                                  |
| APR/MAY/JUNE          | 1             | 0         | 0             | APR/MAY/JUNE          | 40                     | 0                       | 0                                                  |